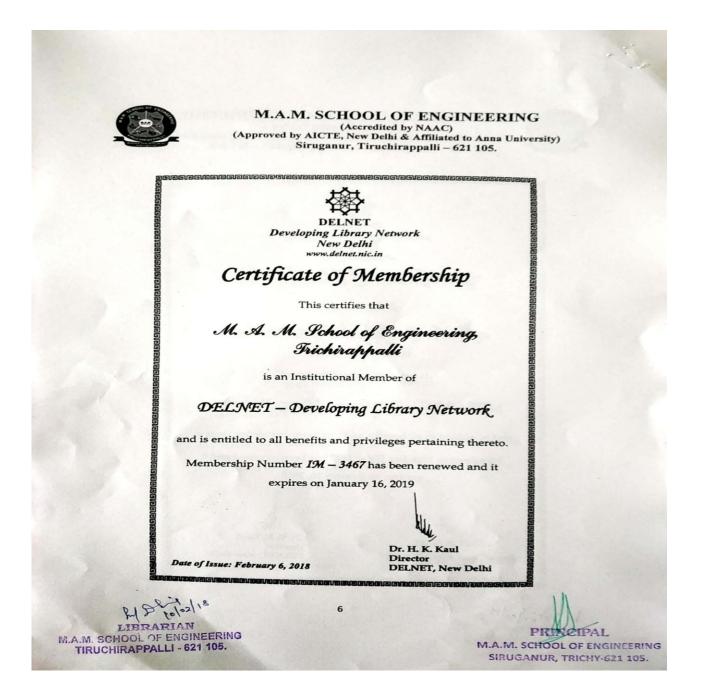

#### **DELNET E-COPY 2018**

| M        | Re soft cope of receip    | ot to IM-34 | ×       | Harth Sta  |                |           | Web.       |          |           | 2                |         |           |               | Sec.       |   | N/G |        | - | -10 | 1 23 |
|----------|---------------------------|-------------|---------|------------|----------------|-----------|------------|----------|-----------|------------------|---------|-----------|---------------|------------|---|-----|--------|---|-----|------|
| -<br>3 V | → C 🖬 ma<br>ouTube 🛃 Maps | M Gmail     | om/ma   | il/u/0/?pl | i=1#se         | arch/al   | ohimany    | vu/FM    | cgxmZS    | xdcVKw           | DgKFT   | GZmVI     | QRWVBC        | २ <b>क</b> | Q | ß   | ✿      | * |     |      |
| rou      | re running low on s       | torage spa  | ce. Try | freeing v  | o space        | or pur    | chase e    | dditio   | nal stora | 92.              |         |           |               |            |   |     |        |   |     |      |
| =        | M Gmail                   |             | ۹       | abhima     | anyu           |           |            |          |           |                  |         |           |               | ×          | 玷 |     | 0      | ۲ |     |      |
| ,        | Compose                   |             | ÷       | 0ffic      | (D)<br>ce Assi | Stant-    | Ø          | 0        | ¢         | Ø                | D       | 1         |               |            |   |     | 4 0/ 5 | ٢ | >   | E    |
| 2        | Inbox                     | 132         |         |            |                |           |            |          |           |                  |         |           |               |            |   |     |        |   |     | K    |
| Ċ        | Starred                   |             |         | 0.11       | D. Fab         | F 2040    |            |          |           |                  |         |           |               |            |   |     |        |   |     | -    |
| )        | Snoozed                   |             |         | Dea        | ar Sir         | 5, 2018 ; | at 12:19   | PM, DE   | LNET BG   | L < <u>delne</u> | pal@ai  | nail.com  | > wrote:      |            |   |     |        |   |     | 0    |
| >        | Important                 |             |         | God        | xd Afterr      | noon l    |            |          |           |                  |         |           |               |            |   |     |        |   |     |      |
| •        | Sent                      |             |         |            | mail cof       |           |            | 104 0 44 | _         |                  |         |           |               |            |   |     |        |   |     |      |
| )        | Drafts                    | 15          |         |            |                |           | receipt to | 0 IM-340 | MLA N     | SCHOOL           | of Engi | eening, I | richirappalli | 621105     |   |     |        |   |     |      |
|          | Categories                |             |         | Mrs        | Dhanar         | n         |            |          |           |                  |         |           |               |            |   |     |        |   |     |      |
| å        | Social                    | 1,377       |         | Libr       | anan           |           |            |          |           |                  |         |           |               |            |   |     |        |   |     |      |
| 0        | Updates                   | 2,678       |         | EM         | lail:-cha      | nam kath  | ian@gm.    | ail.com  |           |                  |         |           |               |            |   |     |        |   |     |      |
| Q        | Forums                    |             |         | Mot        | le No :        | - 083706  | 61039      |          |           |                  |         |           |               |            |   |     |        |   |     |      |
| 0        | Promotions                | 1,499       |         | 00         | No: 605        | 235/ 19   |            |          |           |                  |         |           |               |            |   |     |        |   | 1   |      |
|          | More                      |             |         | 1          |                | 01.02.20  |            |          |           |                  |         |           |               |            |   |     |        |   |     |      |
| be       | ls                        | +           |         | Doc        | ket No:-       | ET90562   | 23130IN    | (Speed   | Post)     |                  |         |           |               |            |   |     |        |   |     |      |
| 1        | Personal                  |             |         | With       | h kind re      | gards     |            |          |           |                  |         |           |               |            |   |     |        |   |     |      |
|          | More                      |             |         |            |                | -         |            |          |           |                  |         |           |               |            |   |     |        |   |     |      |