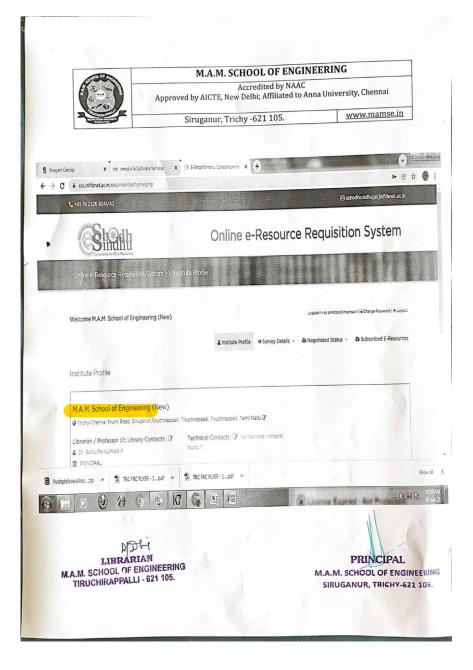

#### E - SHODHSINDHU INSTITUTE PROFILE PAGE

Accredited by NAAC

Approved by AICTE, New Delhi; Affiliated to Anna University, Chennai

Siruganur, Trichy -621 105.

www.mamse.in