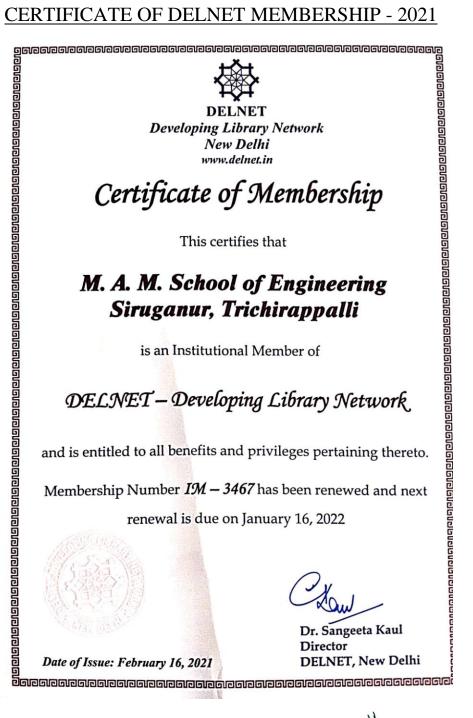

## **CERTIFICATE OF DELNET MEMBERSHIP - 2021**

MD4 LIBRARIAN M.A.M. SCHOOL OF ENGINEERING TIRUCHIRAPPALLI - 621 105.

INCIPAL M.A.M. SCHOOL OF ENGINEERING SIRUGANUR, TRICHY-621 105.

Accredited by NAAC Approved by AICTE, New Delhi; Affiliated to Anna University, Chennai

Siruganur, Trichy -621 105.

www.mamse.in

Accredited by NAAC Approved by AICTE, New Delhi; Affiliated to Anna University, Chennai

Siruganur, Trichy -621 105.

www.mamse.in

Accredited by NAAC Approved by AICTE, New Delhi; Affiliated to Anna University, Chennai