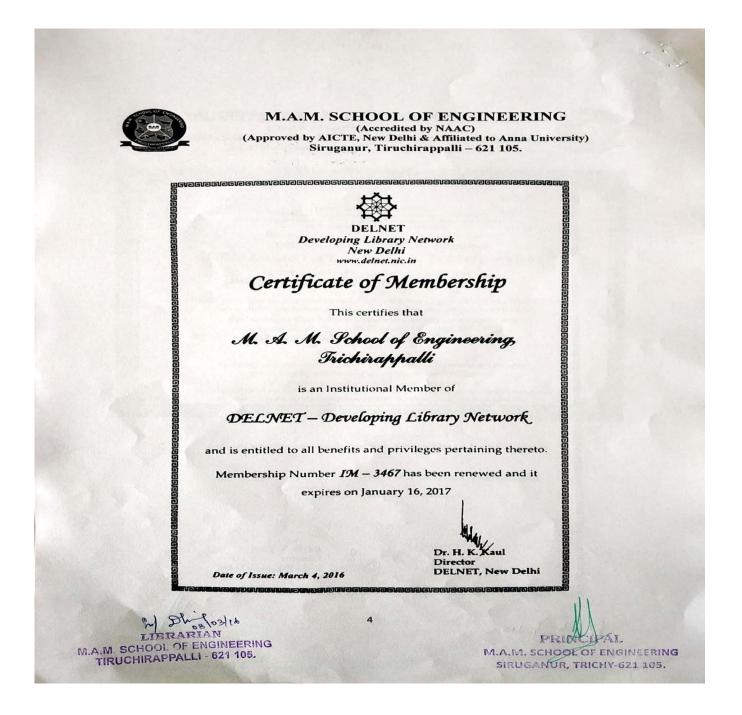

#### **DELNET BILL (2017-18)**

|                                                                                                  |                                  |                                                                                                                | *  |
|--------------------------------------------------------------------------------------------------|----------------------------------|----------------------------------------------------------------------------------------------------------------|----|
|                                                                                                  |                                  |                                                                                                                |    |
|                                                                                                  |                                  |                                                                                                                |    |
| M.A.M. SC                                                                                        |                                  | NGINEERING                                                                                                     |    |
|                                                                                                  |                                  | liated to Anna University)                                                                                     |    |
| Siruga                                                                                           | nur, Tiruchirappa                | lli – 621 105.                                                                                                 |    |
| IMA                                                                                              | VOICE                            |                                                                                                                |    |
| DELNET-Developing Library Network<br>JNU Campus, Nelson Mandela Road, Vasant Kunj                | Invoice No<br>2016 / 17454       | Date                                                                                                           |    |
| New Defin-110070<br>Enter: hiskau@gmail.com<br>Pin.0-99-11/26742222.20741232                     | Membership No.                   | 1-Dec-2016<br>Mode Of Payment<br>DD/Mutlicity-ChequerECS                                                       |    |
| Fax -91-11-26741122                                                                              | Reterence No                     |                                                                                                                |    |
| M. A. M. School of Engineering<br>Siroganur, Trichy<br>I Tricherepaik<br>Pri: 621105<br>Taminadu |                                  |                                                                                                                |    |
| S. No. Particulars                                                                               |                                  | Amount ₹                                                                                                       |    |
| 1 Annual Institutional Membership Fees ( for the perio                                           | od 17 Jan, 2017 to 16 Jan, 2018) | 11.500.00                                                                                                      |    |
|                                                                                                  |                                  |                                                                                                                |    |
|                                                                                                  |                                  |                                                                                                                |    |
| T                                                                                                |                                  |                                                                                                                |    |
|                                                                                                  | 1980                             |                                                                                                                |    |
|                                                                                                  |                                  | 28 13 3 5 8 1 8                                                                                                |    |
|                                                                                                  |                                  |                                                                                                                |    |
|                                                                                                  | Total                            | ₹ 11.500 00                                                                                                    |    |
| Amount Chargeable (in words)                                                                     |                                  | E. 6 O.E                                                                                                       |    |
| RUPEES ELEVEN THOUSAND FIVE HUNORED ONLY                                                         |                                  | The second s |    |
| For Ba<br>Kindly remit the amount through NEFT/RTQS only.DO N                                    | INA Transier                     | O DELNET BANK A/C.                                                                                             |    |
| marka:                                                                                           |                                  |                                                                                                                |    |
|                                                                                                  | •                                | 0                                                                                                              | •  |
| DELNET'S PAN : AAAAD2288G                                                                        | for DE                           | NET- Developing Library Howark                                                                                 |    |
|                                                                                                  | A CONTRACTOR OF THE OWNER        | Apparised Signatory                                                                                            |    |
| DD/CHEQUE SHOULD BE IN FAVOUR C<br>This is a Computer generated Invoice -                        |                                  | .41                                                                                                            |    |
|                                                                                                  |                                  | Dr. Sangeeta Kaul                                                                                              |    |
| 1                                                                                                | DEL                              | Network Manager<br>NET-Developing Library Network                                                              |    |
| ditar                                                                                            | ٨٢.                              | IU Campus, Nelson Mandela Road<br>Visent Kunj, New Delhi-110070                                                |    |
|                                                                                                  |                                  |                                                                                                                |    |
|                                                                                                  |                                  |                                                                                                                |    |
| CI Phil                                                                                          |                                  |                                                                                                                |    |
| Fy Docto2117                                                                                     | 12                               | N/                                                                                                             |    |
| LI RAR MI                                                                                        |                                  | PRINCIPAL                                                                                                      |    |
| M.A.M. SCHOOL OF ENGINEERING<br>TIRUCHIRAPPALLI - 621 105.                                       | MAN                              | SCHOOL OF ENGINEERI                                                                                            | NG |
| Incolling                                                                                        | CIRI                             | GANUR, TRICHY-621 105                                                                                          | i. |
|                                                                                                  | Sinc                             |                                                                                                                |    |