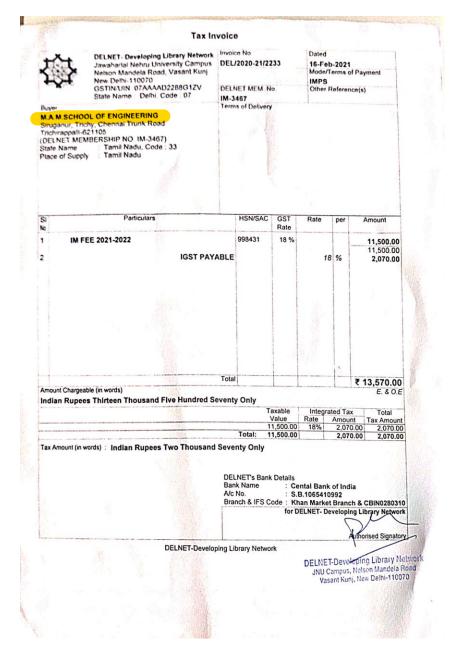

#### DELNET BILL (2020-21)

Accredited by NAAC Approved by AICTE, New Delhi; Affiliated to Anna University, Chennai

Siruganur, Trichy -621 105.

www.mamse.in