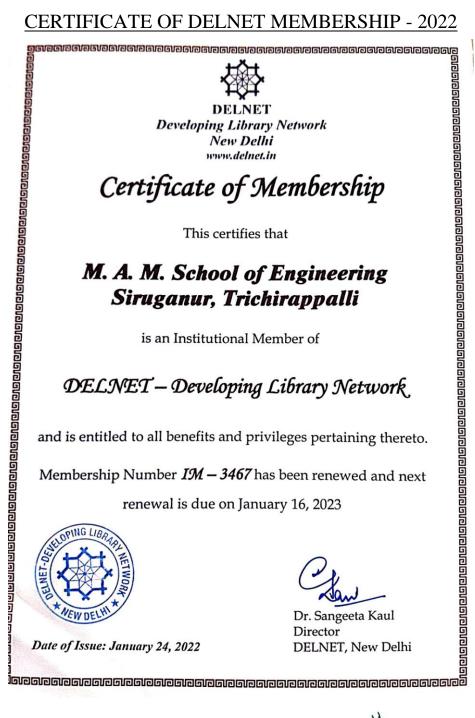

## **CERTIFICATE OF DELNET MEMBERSHIP - 2022**

FY Dh LIBRARIAN M.A.M. SCHOOL OF ENGINEERING TIRUCHIRAPPALLI - 621 105.

PRINCIPAL M.A.M. SCHOOL OF ENGINEERING SIRUGANUR, TRICHY-621 105.

Accredited by NAAC

Approved by AICTE, New Delhi; Affiliated to Anna University, Chennai

Siruganur, Trichy -621 105.

www.mamse.in