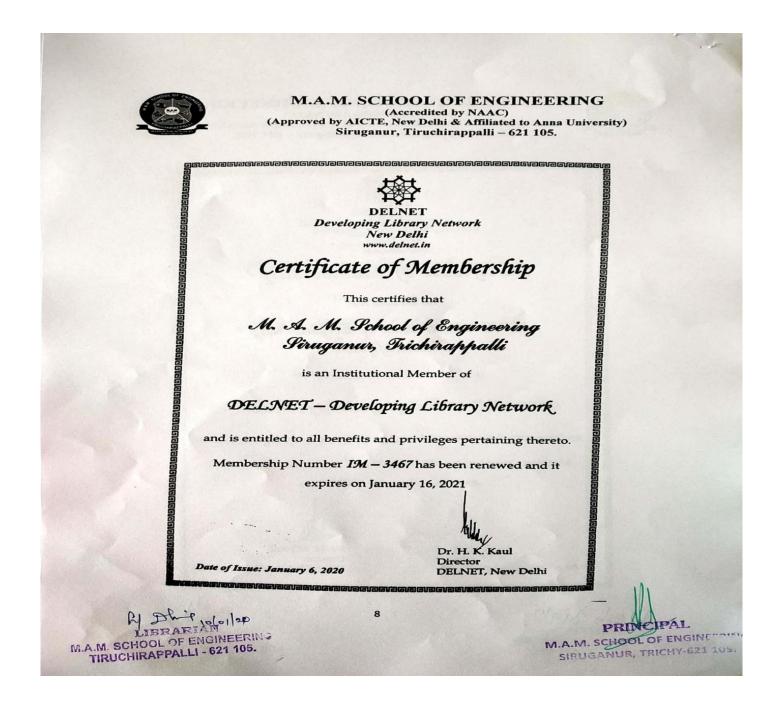

#### DELNET BILL (2020-21)

Accredited by NAAC Approved by AICTE, New Delhi; Affiliated to Anna University, Chennai

Siruganur, Trichy -621 105.

www.mamse.in