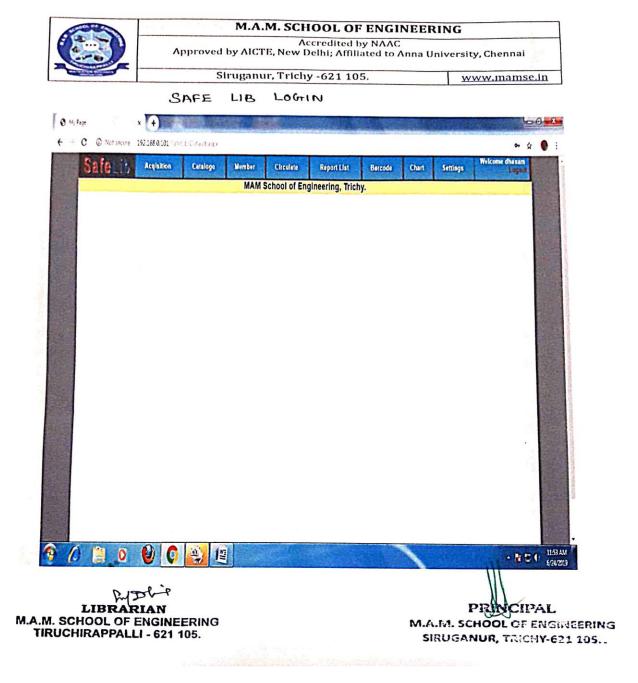

#### SAFE LIB LOGN

Accredited by NAAC

Approved by AICTE, New Delhi; Affiliated to Anna University, Chennai

Siruganur, Trichy -621 105.

www.mamse.in