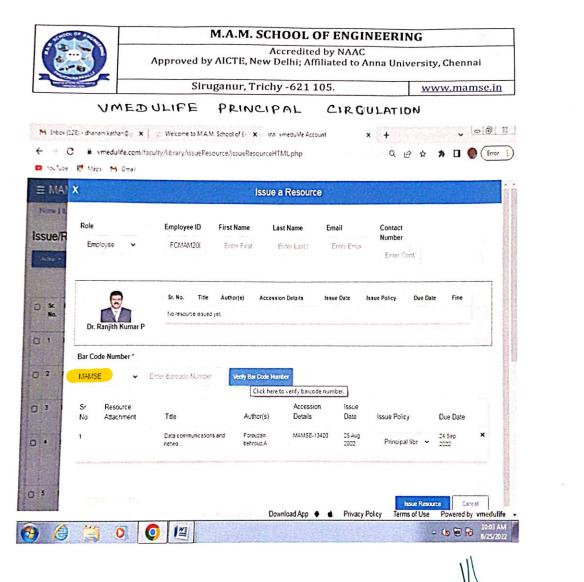

#### SAFE LIB PRINCIPAL CIRCULATION

M.A.M. SCHOOL OF ENGINEERING Accredited by NAAC Approved by AICTE, New Delhi; Affiliated to Anna University, Chennai Struganur, Trichy -621 105. www.mamse.in SAFE LIB PRINCIPAL CIRCULATION · [0] [1] M Inbox (108) - dhanam ks X O WhatsApp X O 7636468-9abl-472b-8bi X O Circulation + C A Not secure , admin pc. Safeisb/circulation/circulation aspec 4 QEA : Acquition Cataloge Member Circulate Report List Barcode Chart Settings MAM School of Engineering, Trichy. Circulation Library ID. TSF1 Accession No: Member Type: Principal Material Type: Name: Ranjith Kumar P Status Valid On: 30/04/2025 Little. Department: MECH/PRINCIPAL Authors: Publisher: Remarks: Department: Fine Issue Type: Clear) O) 0 0 1 -9 .1 12 - 18 10 0 101 P ND PRINCIPAL LIBRARIAN M.A.M. SCHOOL OF ENGINEERING M.A.M. SCHOOL OF ENGINEERING TIRUCHIRAPPALLI - 621 105. SIRUGANUR, TRICHY-621 105.

#### SAFE LIB CIRCULATION

Accredited by NAAC Approved by AICTE, New Delhi; Affiliated to Anna University, Chennai

Siruganur, Trichy -621 105.

www.mamse.in